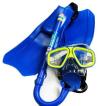

### Preschool & School-Age Snorkel Sets

Egg & Spoon Game

Snowman Kit

Doorway Puppet **Theatre** 

Parachute

Snowball Maker & Brickmaker

**Snowshoes** 14' & 17"

Sandcastle Kit