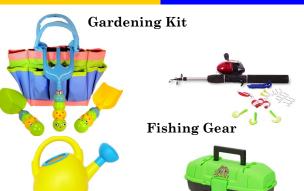

Pond
Jar
Net
Magnifying Glass
Carabiner
Pocket Guide
2 Books

Plants
Magnifying Glass
Information Sheets
Pocket Guide
3 Books

Animals
Binoculars
2 Finger Puppets
Informational
Sheets
2 Books
2 Pocket Guides

Birds
Stuffed Robin with
Sound
Binoculars
Informational Sheet
Pocket Guide
2 Books

Night Sky
Binoculars
Flashlight
Informational Sheets
Moon Book
Pocket Guide

Bugs
Honey Bee Puppet
Bug Catching Puzzle
2 Books
Tweezers
Magnifying Glass
Bug Carriers
Bug Catcher
Binoculars