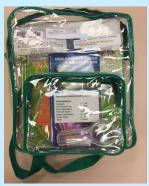

Pond
Jar
Net
Magnifying Glass
Carabiner
Pocket Guide
2 Books

Plants
Magnifying Glass
Information Sheets
Pocket Guide
3 Books

Animals
Binoculars
2 Finger Puppets
Informational
Sheets
2 Books
2 Pocket Guides

Birds
Stuffed Robin with
Sound
Binoculars
Informational Sheet
Pocket Guide
2 Books

Night Sky
Binoculars
Flashlight
Informational Sheets
Moon Book
Pocket Guide

Bugs
Honey Bee Puppet
Bug Catching Puzzle
2 Books
Tweezers
Magnifying Glass
Bug Carriers
Bug Catcher
Binoculars