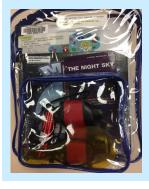

Birds
Stuffed Robin with
Sound
Binoculars
Informational Sheet
Pocket Guide
2 Books

Night Sky
Binoculars
Flashlight
Informational Sheets
Moon Book
Pocket Guide

Bugs
Honey Bee Puppet
Bug Catching Puzzle
2 Books
Tweezers
Magnifying Glass
Bug Carriers
Bug Catcher
Binoculars