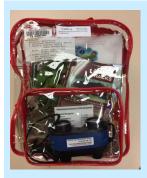

Pond
Jar
Net
Magnifying Glass
Carabiner
Pocket Guide
2 Books

Plants
Magnifying Glass
Information Sheets
Pocket Guide
3 Books

Animals
Binoculars
2 Finger Puppets
Informational
Sheets
2 Books
2 Pocket Guides