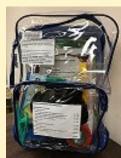

Pond
Jar
Net
Magnifying Glass
Carabiner
Pocket Guide
2 Books

Plants
Magnifying Glass
Information Sheets
Pocket Guide
3 Books

Animals
Binoculars
2 Finger Puppets
Informational
Sheets
2 Books
2 Pocket Guides

Birds
Stuffed Robin with
Sound
Binoculars
Informational Sheet
Pocket Guide
2 Books

Night Sky
Binoculars
Flashlight
Informational Sheets
Moon Book
Pocket Guide

Bugs
Honey Bee Puppet
Bug Catching Puzzle
2 Books
Tweezers
Magnifying Glass
Bug Carriers
Bug Catcher
Binoculars