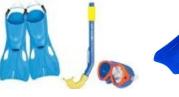

### Preschool & School-Age Snorkel Sets

Egg & Spoon Game

Snowman Kit

Doorway Puppet **Theatre** 

Parachute

Snowball Maker & Brickmaker

**Snowshoes** 14' & 17"

Sandcastle Kit